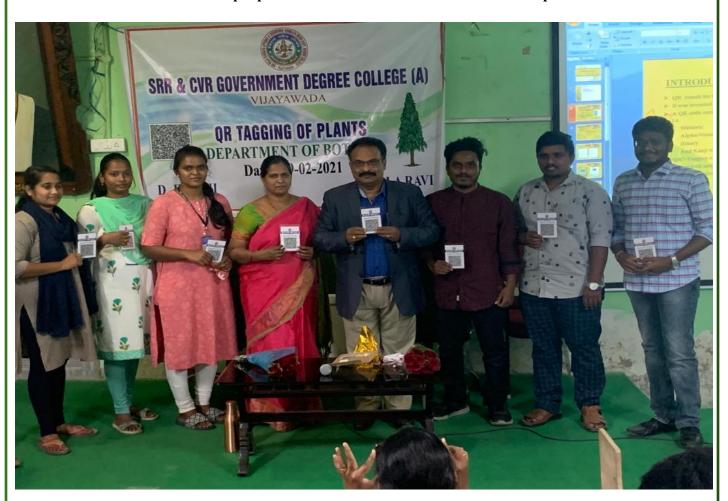

Department of Botany, SRR & CVR Govt DegreeCollege Organized QR Tagging on 19.2.2021 as one of the green initiatives of the Department.

Honourable Principal, Staff and students exhibiting QR Codes

In this digital world, This work is an effort to create a means to establish environmental sustainability through QR code tagging to trees. With increased usage of smartphones, tablets and the availability of these devices at a lower cost motivated us to adopt QR code tagging for obtaining detailed information about the flora collection available in our college.