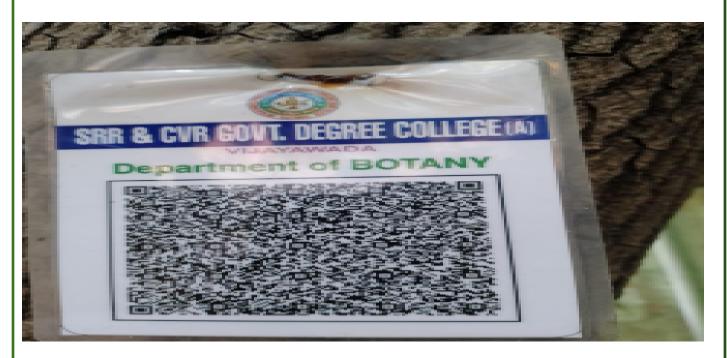

re is massive amounts of information one can find on the internet.

QR Codes are damage resistant and can resist slight damage up to 30%. This is especially useful in a wear-and-tear environment. QR Codes are readable from any direction. That is, even if you place a QR Code upside down, it will still be scannable. Latest QR Coding technology allows us to scan from LEft to right also.

Plant details were mentioned in the QR code in some plants so that one can know the plant details and also help in Plant Conservation.

In future the department of Botany is going to link QR Code to important details about the plant including plant care tips, fertilizers to be used, how and when to prune it, and what ailments is the plant prone to and some interesting facts about the plant or parent family.



QR CODE TAGGED TO TREE

### **QR** code generator sites

www.qrfy.com

www.qrfy.com/qr-code-generator/

www.ne.qr.com

www.scanovia.io

www.qr-code-generator,com

www.producthunt.com

## **Bulk vcard QR Code generator**





Department of Botany Faculty and students Tagging Trees in the college campus.

# SRR & CVR Government Degree College An Autonomous & ISO 9001: 2015 Certified Institution:: Ranked by NIRF in 101-150 band at NIRF-2020 & 151-200 band in NIRF-2019 NAAC accredited Institution with grade B+ with C.G.P.A 2.6 during March, 2017 Machavaram, Vijayawada, Krishna District, AP-520 004 DEPARTMENT OF BOTANY



|      | STUDENT SIGNATURES AND FEEDBACK |             |                 |               |                |
|------|---------------------------------|-------------|---------