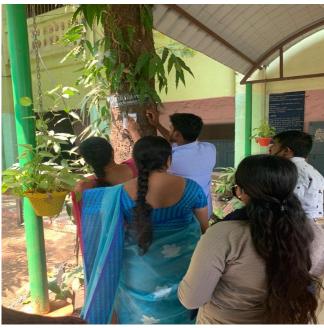

Department of Botany, SRR & CVR Govt DegreeCollege Organized QR Tagging on 19.2.2021 as one of the green initiatives of the Department.

Honourable Principal, Staff and students exhibiting QR Codes

In this digital world, This work is an effort to create a means to establish environmental sustainability through QR code tagging to trees. With increased usage of smartphones, tablets and the availability of these devices at a lower cost motivated us to adopt QR code tagging for obtaining detailed information about the flora collection available in our college.

## **Bulk vcard QR Code generator**

Department of Botany Faculty and students Tagging Trees in the college campus.