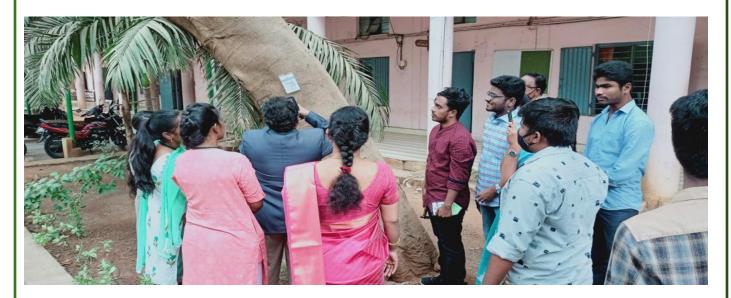

The Department of Botany at the SRR and CVR Govt Degree College tagged trees in the College Campus area with QR code on 19.2.2021 with the help of students and faculty and now wishes to extend the initiative by completely tagging the trees in and beyond the campus like machavaram area. It is an effort to save the local plant species in and around College as a part of Natural Conservation .

The Department of Botany generated QR codes and displayed them on the plants. Anyone with a smartphone can download a QR code scanning app, scan the code and see the scientific name and family of the plant. After finding basic information, there is massive amounts of information one can find on the internet.

## **Bulk vcard QR Code generator**

Department of Botany Faculty and students Tagging Trees in the college campus.